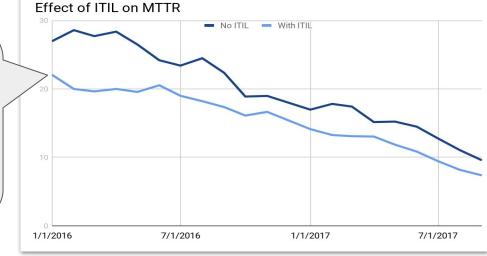

## Lower Your MTTR

We tracked 67
new SysAid clients
starting in January
2016. Their MTTR
improved each
month!