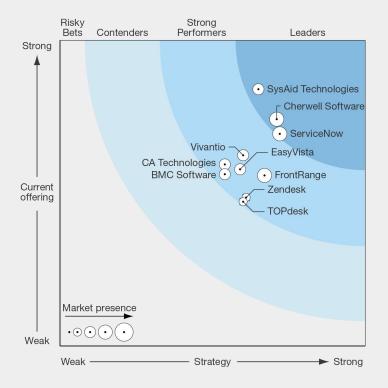

### 2017 Vendor Landscape: Service Desk Software

SysAid® ranked as the only solution with an "Exemplary" score!!!

Legend

**●** =E

=Exemplary

=Inadequate

## SysAid was awarded the highest score for

- Current offering
- Scope of predefined services
- Client feedback on value for money

#### THE FORRESTER WAVE™

SysAid®

Where Can We Place Your Pin?