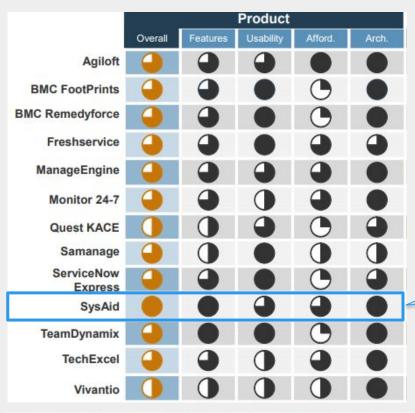

#### SysAid Is Unique

- On-Prem, Cloud & Managed Services
  - Migrate: Cloud ←⇒ On-Prem
- Go Live in days or weeks
  - Average 5 to 20 Days
- Real IT asset inventory based on end-point technologies
- Codeless configuration
- Unlimited custom fields/form
- Granular data security & visibility