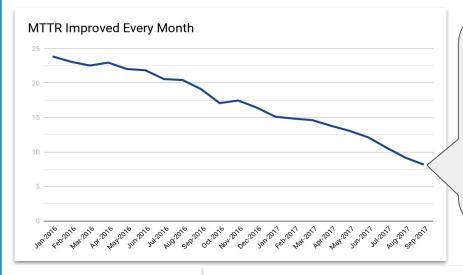

## Lower Your MTTR

We tracked 67
new SysAid clients
starting in January
2016. Their MTTR
improved each
month!