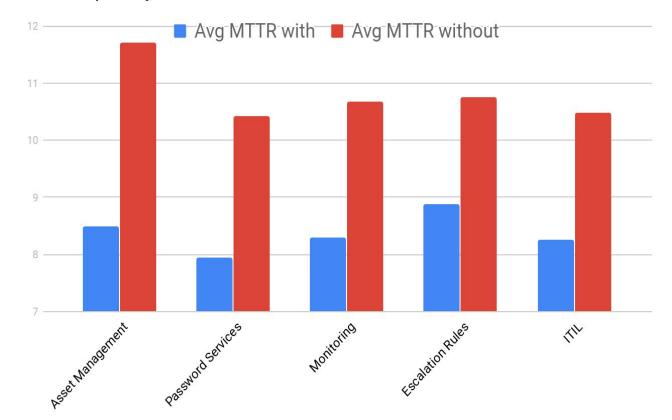

#### Best Returns on Investment

|                           | MTTR with<br>SysAid | MTTR with <u>out</u><br>SysAid | Net<br>Improvement |
|---------------------------|---------------------|--------------------------------|--------------------|
| Asset Management          | 8.49                | 11.7                           | 28%                |
| Password Services         | 7.95                | 10.42                          | 24%                |
| Monitoring                | 8.29                | 10.67                          | 23%                |
| Escalation Rules          | 8.89                | 10.75                          | 18%                |
| ITIL (Requests/Incidents) | 8.26                | 10.48                          | 22%                |