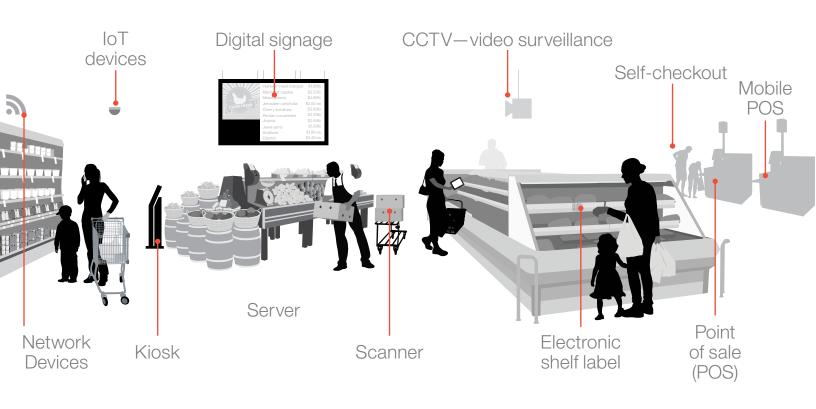

## Keep your store devices highly available with one phone call

IBM offers integrated, wall-to-wall technology support

Gain a single provider for integrated store technology support.

Improve inventory management to increase store efficiency.

Raise availability for devices to improve the customer experience.

Simplify support for legacy and modern equipment.

Optimize technology to raise employee satisfaction and productivity.